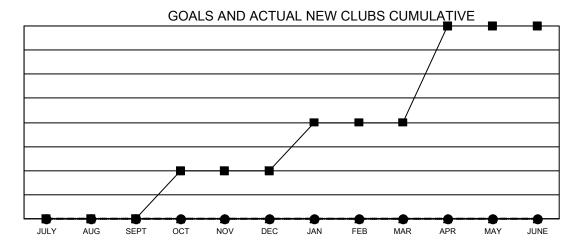

## Multiple District 43

| Clubs                 |               |           |               |  |  |  |  |  |
|-----------------------|---------------|-----------|---------------|--|--|--|--|--|
| RESULTS FOR 2021-2022 |               |           |               |  |  |  |  |  |
| QUARTER               | NEW CLUB GOAL | NEW CLUBS | DROPPED CLUBS |  |  |  |  |  |
| JULY/AUG/SEPT         | 0             | 0         | 1             |  |  |  |  |  |
| OCT/NOV/DEC           | 1             | 0         | 1             |  |  |  |  |  |
| JAN/FEB/MAR           | 1             | 0         | 1             |  |  |  |  |  |
| APR/MAY/JUNE          | 2             | 0         | 0             |  |  |  |  |  |

■- CURRENT YEAR GOALS FOR NEW CLUBS

- CURRENT YEAR ACTUAL NEW CLUBS

- LAST YEAR ACTUAL NEW CLUBS