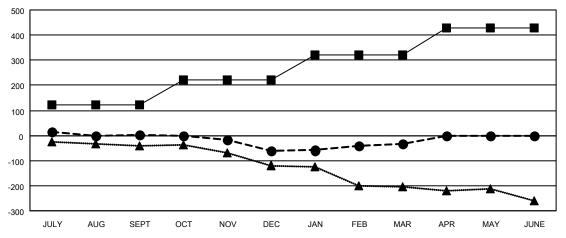

| Members               |                   |               |                       |  |  |  |  |  |
|-----------------------|-------------------|---------------|-----------------------|--|--|--|--|--|
| RESULTS FOR 2021-2022 |                   |               |                       |  |  |  |  |  |
| QUARTER               | MEMBER GROWTH NET | MEMBER GROWTH | DROPPED               |  |  |  |  |  |
|                       | GOAL              | ACTUAL        | MEMBERS ACTUAL        |  |  |  |  |  |
|                       |                   |               | (including transfers) |  |  |  |  |  |
| JULY/AUG/SE           | EPT 122           | 115           | 104                   |  |  |  |  |  |
| OCT/NOV/DE            | C 100             | 77            | 131                   |  |  |  |  |  |
| JAN/FEB/MAF           | ₹ 100             | 121           | 75                    |  |  |  |  |  |
| APR/MAY/JUI           | NE 105            | 0             | 0                     |  |  |  |  |  |

## GOALS AND ACTUAL MEMBERS CUMULATIVE

- MEMBER GROWTH NET GOAL

- MEMBER GROWTH ACTUAL

- LAST YEAR MEMBERSHIP ACTUAL

| DROPPED CLUBS: 3 |     | 70 CLUBS OF 153 ADDED 1 OR<br>MORE NEW MEMBERS | GENDER DISTRIBUTION        |                |
|------------------|-----|------------------------------------------------|----------------------------|----------------|
|                  |     |                                                | MALE                       | 2,393 (65.38%) |
|                  |     |                                                | FEMALE                     | 1,266 (34.59%) |
| DROPPED MEMBERS  |     |                                                | NON BINARY                 | 0 (0.00%)      |
| DECEASED         | 57  |                                                | PREFER NOT TO ANSWER       | 1 (0.03%)      |
| CLUB CANCELLED   | 34  |                                                | TOTAL FAMILY LINUT MEMBERS | 716            |
| OTHER            | 219 | CLICK HERE FOR CUMULATIVE                      | TOTAL FAMILY UNIT MEMBERS  | 710            |
| TOTAL            | 310 | MEMBERSHIP DATA                                | FAMILY MEMBERS PAYING HAL  | F 368          |